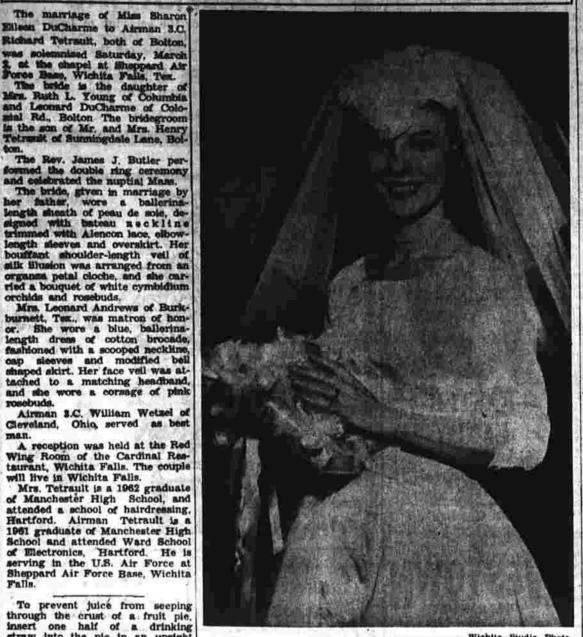

EXPERT BACK-HOP EXCAVATION LANDSCAPING MASONRY SEPTIC TANK AND SEWER WORK DONE AT FAIR PRICES Angelo Giola & Son

A reception was held at the Red Wing Room of the Cardinal Restaurant, Wichita Falls. The couple will live in Wichita Falls.

Mrs. Tetrault is a 1962 graduate of Manchester High School, and attended a school of hairdressing, Hartford. Airman Tetrault is a 1961 graduate of Manchester High School and attended Ward School of Electronics, Hartford. He is serving in the U.S. Air Force at Sheppard Air Force Base, Wichita Falls.

### Tetrault-DuCharme

MRS. RICHARD TETRAULT

TULIPS ..... 25c

HYACINTHS .... 50c

ORCHIDS ..... \$3.00

CORSAGES .... \$1.00

a blossom

a blossom