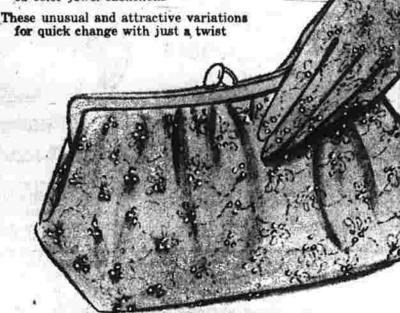

Beautiful Easter Bags This collection includes patent, tapestry, cut velvet and Seton leathers. Patent (red,

and velvet (natural).

bone, black) Seton (fawn or bone) tapestry

**Quick Change** CONVERTIBLE PINS

Golden circle with jeweled cabachons Golden circle with carved rose buds Golden flower with frog, ladybug, butterfly or bird

Leaf of green enamel with butterfly, frog. ladybug and bird Golden open heart pendant with assorted color jewel cabachons These unusual and attractive variations